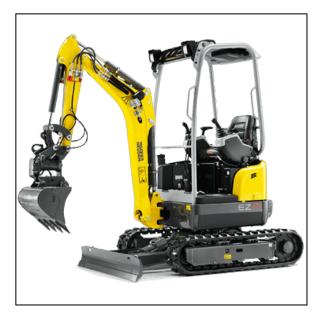

## **Tracked Zero Tail Mini Excavator EZ17**

Read More

SKU:EZ17-R

Price:\$0

Categories: Lowery's Rentals

## **Product Description**

**Rental Rates:** 

**4 Hour -** minimum \$211.99 **Day -** \$329.99 **2 Day -** \$494.99 **Week -** \$1,249.99 **Month -** \$2,999.99

The EZ17 compact excavator offers a modern design, flexibility and operator-friendliness. Need to move to the next job with a trailer? No problem! The low weight of this model allows transport. The EZ17 offers exceptional ergonomics with joystick mount, wide cab entry and well-placed operating and display elements. Includes a 16" bucket with teeth (NO THUMB). It also has a dozer blade on front for leveling and pushing dirt. Rated lift capacity 1997 lbs. Digging depth max. 8ft. Dumping height 95.9 - 100.4 in. Fuel Capacity 6 gal. Operating weight 3,800.73 - 4,298.97 lbs.