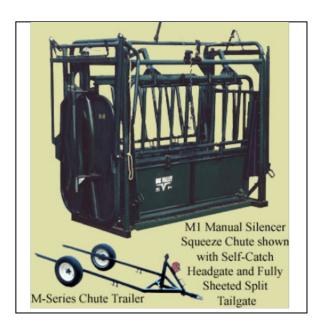

## **Rental Rates:**

4 Hour - \$90.04

**Day -** \$139.99

**2 Day -** \$209.99

Week - \$453.60

**Month -** \$985.40

M-Series Chute Trailer. Chute can be raised and lowered with built-in winch and helps with easy positioning of chute to alleyway. Equipped with 2? ball coupler. It is capable of handling the largest mature animals yet providing maximum adjustability from 2500 lbs down to 300 lb cattle. Includes right or left-hand controls, dual side exits, dual neck access area, dual side access, drop down and detachable sheet panels, and double bottom floor adjustments.