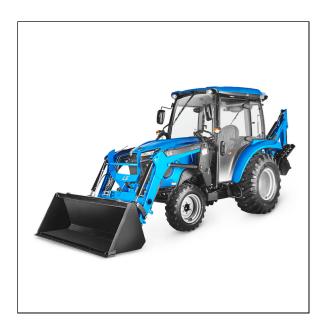

## LS Tractor MT232HEC Compact Tractor - Cabin

Read More

SKU:MT232HEC-CAB

Price:\$0

**Categories:LS** Tractors

## LS Tractor MT232HEC Compact Tractor - Cabin

- Redesigned air conditioning and roof configuration, providing additional head space and increased forward visibility
- Much improved seat comfortability
- Cruise control & linked pedal functionalities (Engine RPM matches user input demand on F/R HST pedals)
- Bluetooth radio
- Operator guide lamps (Courtesy entry & exit lamps)
- New hood design (LS Family look), Grill open space plus 20%
- LED lamp applied (Headlamp, Front & Rear work lamp)
- 1 Inch large tire size and four different tire options
- Larger lifting capacity, loader lifting capacity of New MT226E (LL3301/2) 1,965lbs. New MT2E & MT2 (LL3303) 2,506lbs.
- Workability, 4-point mount structure as well as digging depth of 97.2" and bucket digging force of 3.663lbs.
- TF-LCD instrument panel providing various information like, regen time, oil change interval, etc.
- E/G RPM interlocking switch (STD). When working at low RPM, instantaneous RPM can be increased by simply manipulating the toggle switch to momentarily increase loader speed/lift.