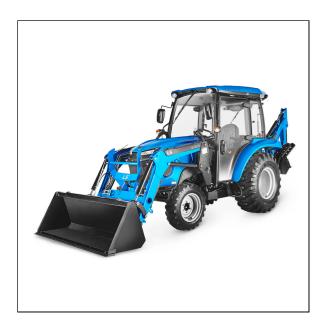

## LS Tractor MT242HEC Compact Tractor - Cabin

Read More

SKU:MT242HEC

Price:\$0

**Categories:**LS Tractors

## LS Tractor MT242HEC Compact Tractor - Cabin

- Redesigned air conditioning and roof configuration, providing additional head space and increased forward visibility
- Much improved seat comfortability
- Cruise control & linked pedal functionalities (Engine RPM matches user input demand on F/R HST pedals) (Linked pedal-option)
- Bluetooth radio (option)
- Factory A/C cab available in a 25HP tractor
- Operator guide lamps (Courtesy entry & exit lamps) (option)
- New hood design (LS Family look), Grill open space plus 20%
- LED head Lamp (Front & Rear LED work lamp-option)
- 1 Inch large tire size and four different tire options
- Larger lifting capacity, loader lifting capacity of New MT226E(LL3301/2) 1,965lbs. New MT2E&MT2(LL3303) 2,506lbs.
- Workability, 4-point mount structure as well as digging depth of 97.2" and bucket digging force of 3,663lbs.
- TF-LCD instrument panel providing various information like, regen time, oil change interval, etc.
- E/G RPM interlocking switch (STD). When working at low RPM, instantaneous RPM can be increased by simply manipulating the toggle switch to momentarily increase loader speed/lift. (option)