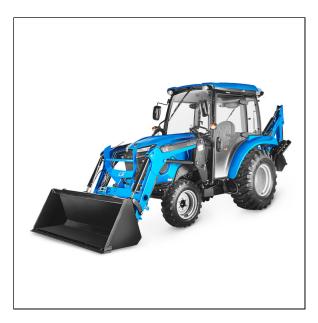

## LS Tractor MT226HEC Compact Tractor - Cabin

- Redesigned air conditioning and roof configuration, providing additional head space and increased forward visibility
- Much improved seat comfortability
- Cruise control & linked pedal functionalities (Engine RPM matches user input demand on F/R HST pedals) (Linked pedal-option)
- Bluetooth radio (option)
- Factory A/C cab available in a 25HP tractor
- Operator guide lamps (Courtesy entry & exit lamps) (option)
- New hood design (LS Family look), Grill open space plus 20%
- LED head Lamp (Front & Rear LED work lamp-option)
- 1 Inch large tire size and four different tire options
- Larger lifting capacity, loader lifting capacity of New MT226E(LL3301/2) 1,965lbs. New MT2E&MT2(LL3303) 2,506lbs.
- Workability, 4-point mount structure as well as digging depth of 97.2" and bucket digging force of 3,663lbs.
- TF-LCD instrument panel providing various information like, regen time, oil change interval, etc.
- E/G RPM interlocking switch (STD). When working at low RPM, instantaneous RPM can be increased by simply manipulating the toggle switch to momentarily increase loader speed/lift. (option)