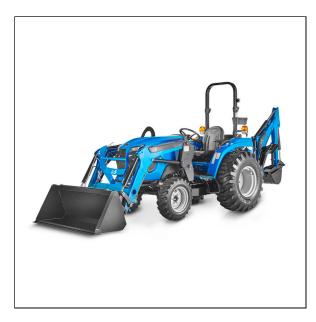

## LS Tractor MT242HE Compact Tractor -ROPS

- Redesigned air conditioning and roof configuration, providing additional head space and increased forward visibility
- Much improved seat comfortability
- Cruise control & linked pedal functionalities (Engine RPM matches user input demand on F/R HST pedals) (Linked pedal-option)
- Factory A/C cab available in a 25HP tractor
- New hood design (LS Family look), Grill open space plus 20%
- LED head Lamp
- 1 Inch large tire size and four different tire options
- Larger lifting capacity, loader lifting capacity of New MT226E (LL3301/2) 1,965lbs. New MT2E & MT2(LL3303) 2,506lbs.
- Workability, 4-point mount structure as well as digging depth of 97.2" and bucket digging force of 3,663lbs.
- TF-LCD instrument panel providing various information like, regen time, oil change interval, etc.
- E/G RPM interlocking switch (STD). When working at low RPM, instantaneous RPM can be increased by simply manipulating the toggle switch to momentarily increase loader speed/lift. (option)