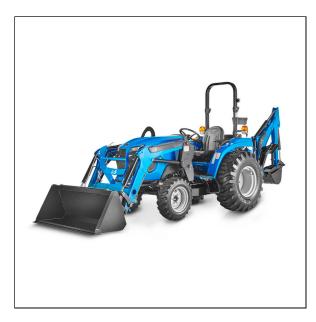

## LS Tractor MT232HE Compact Tractor -ROPS

- Redesigned air conditioning and roof configuration, providing additional head space and increased forward visibility
- Much improved seat comfortability
- Cruise control & linked pedal functionalities (Engine RPM matches user input demand on F/R HST pedals) (Linked pedal option)
- Factory A/C cab available in a 25HP tractor
- New hood design (LS Family look), Grill open space plus 20%
- LED head Lamp
- 1 Inch large tire size and four different tire options
- Larger lifting capacity, loader lifting capacity of New MT226E (LL3301/2) 1,965lbs. New MT2E & MT2(LL3303) 2,506lbs.
- Workability, 4-point mount structure as well as digging depth of 97.2" and bucket digging force of 3,663lbs.
- TF-LCD instrument panel provides various information like regen time, oil change interval, etc.
- E/G RPM interlocking switch (STD). When working at low RPM, instantaneous RPM can be increased by simply manipulating the toggle switch to momentarily increase loader speed/lift. (option)