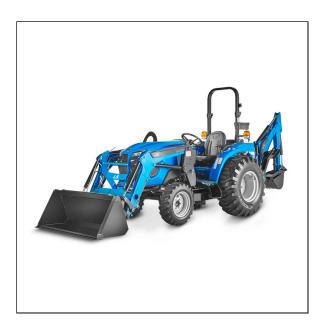

## LS Tractor MT232E Compact Tractor -ROPS

- Redesigned air conditioning and roof configuration, providing additional head space and increased forward visibility
- Much improved seat comfortability
- Cruise control & linked pedal functionalities (Engine RPM matches user input demand on F/R HST pedals) (Linked pedal-option)
- Factory A/C cab available in a 25HP tractor
- New hood design (LS Family look), Grill open space plus 20%
- LED head Lamp
- 1 Inch large tire size and four different tire options
- Larger lifting capacity, loader lifting capacity of New MT226E (LL3301/2) 1,965lbs. New MT2E & MT2(LL3303) 2,506lbs.
- Workability, 4-point mount structure as well as digging depth of 97.2" and bucket digging force of 3.663lbs.
- TF-LCD instrument panel providing various information like, regen time, oil change interval, etc.
- E/G RPM interlocking switch (STD). When working at low RPM, instantaneous RPM can be increased by simply manipulating the toggle switch to momentarily increase loader speed/lift. (option)