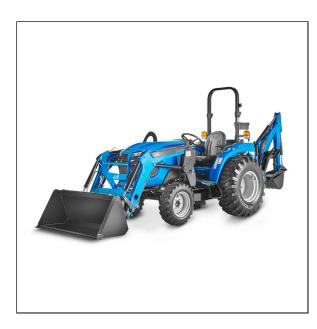

## LS Tractor MT226HE Compact Tractor -ROPS

Read More

SKU:MT226HE

Price:\$0

**Categories:LS** Tractors

## LS Tractor MT226HE Compact Tractor

- Redesigned air conditioning and roof configuration, providing additional head space and increased forward visibility
- Much improved seat comfortability
- Cruise control
- Factory A/C cab available in a 25HP tractor
- New hood design (LS Family look), Grill open space plus 20%
- LED head Lamp
- 1 Inch large tire size and four different tire options
- Larger lifting capacity New MT226E (LL3301/2) 1,965lbs. New MT2E & MT2(LL3303) 2,506lbs.
- Workability, 4-point mount structure as well as digging depth of 97.2" and bucket digging force of 3,663lbs.
- TF-LCD instrument panel providing various information like, regen time, oil change interval, etc.
- E/G RPM interlocking switch (STD). When working at low RPM, instantaneous RPM can be increased by simply manipulating the toggle switch to momentarily increase loader speed/lift. (Option)