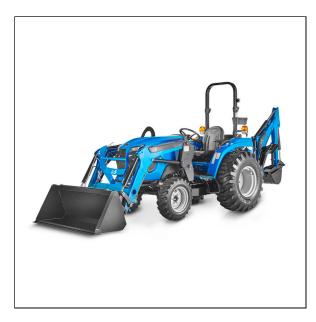

## LS Tractor MT226E Compact Tractor

- Redesigned air conditioning and roof configuration, providing additional head space and increased forward visibility
- Much improved seat comfortability
- Cruise control
- Factory A/C cab available in a 25HP tractor
- New hood design (LS Family look), Grill open space plus 20%
- LED head Lamp
- 1 Inch large tire size and four different tire options
- Larger lifting capacity, loader lifting capacity of New MT226E (LL3301/2) 1,965lbs. New MT2E & MT2 (LL3303) 2,506lbs.
- Workability, 4-point mount structure as well as digging depth of 97.2" and bucket digging force of 3,663lbs.
- TF-LCD instrument panel providing various information like, regen time, oil change interval, etc.
- E/G RPM interlocking switch (STD). When working at low RPM, instantaneous RPM can be increased by simply manipulating the toggle switch to momentarily increase loader speed/lift. (option)