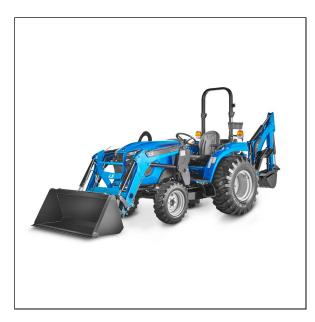

## LS Tractor MT226ED Compact Tractor

- Redesigned air conditioning and roof configuration, providing additional head space and increased forward visibility
- Much improved seat comfortability
- Cruise control
- Factory A/C cab available in a 25HP tractor
- New hood design (LS Family look), Grill open space plus 20%
- LED head Lamp
- 1 Inch large tire size and four different tire options
- Larger lifting capacity, loader lifting capacity -> New MT226E (LL3301/2) 1,965 lbs. New MT2E & MT2(LL3303) 2,506 lbs.
- Workability, 4-point mount structure as well -> digging depth of 97.2" and bucket digging force of 3,663 lbs.
- TF-LCD instrument panel providing various information like, regen time, oil change interval, etc.
- E/G RPM interlocking switch (STD). When working at low RPM, instantaneous RPM can be increased by simply manipulating the toggle switch to momentarily increase loader speed/lift (option).