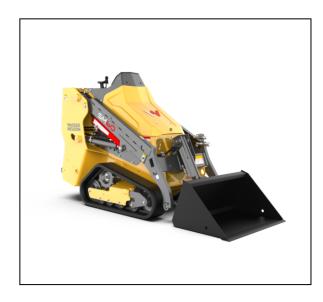

## Wacker Neuson SM60 Utility Track Loader

The SM60 is comfortable for operators, while maintaining its trim and compact profile, utilizing its wide spring suspension for both enhanced comfort as well as enhanced stability. In addition, the SM60 utilizes a gas motor for DIY home owners and landscape contractors who use gas motor powered lawnmowers. With a purpose designed lift capacity and high hinge pin, the SM60 excels at loading onto high sided trucks and dumpsters,