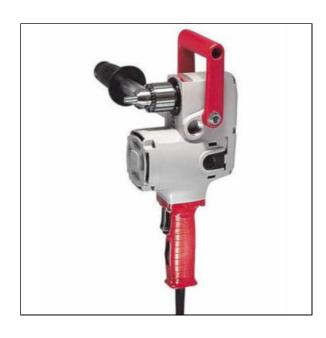

## **Drill Right Angle Electric (Large) (** 1/2")

Read More

**SKU:**DrillRight

Price:\$0

**Categories:**Lowery's Rentals

## **Rental Rates:**

**Day -** \$34.99

**2 Day -** \$51.99

Week - \$112.99

**Month - \$245.99** 

Milwaukee Hole Hawg right angle electric drill. 300/1200 RPM

The perfect tool for stud and joist drilling – and a host of other applications. With a powerful Milwaukee-built motor and right angle drive head, the 1/2" D-Handle Right Angle Drill is flexible enough to handle a variety of applications. The powerful 7-amp motor delivers 0-500 RPM, so when combined with the two-speed head, you get 0-335 RPM on the low setting and 0-750 RPM on high. Helical-cut, heat treated gears deliver quiet performance and extended tool life with wood, metal, plastics and composites. The drill's head and handle swivel 360°, and there's a side handle for a secure grip and comfortable, controlled operation.