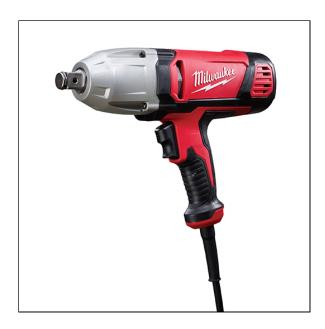

## **Rental Rates:**

**Day -** \$21.99

**2 Day -** \$32.99

Week - \$70.99

**Month -** \$154.99

1/2" electric impact wrench. 300 FT-LBS torque. 7 amp.

Delivers 300 ft-lbs of torque for faster installations. The 1/2" Impact Wrench is designed to maximize your productivity. Its powerful 7.0-amp motor drives a unique impact mechanism that produces high torque and 1800 RPM for installing or loosening bolts in less time. It features a friction ring (hog ring) socket retention system to reduce downtime with frequent accessory changes, and a rocker switch for quick selection of forward or reverse. The ergonomically shaped handle has a soft cushioned grip and provides a well-balanced and controllable feel to this lightweight tool.