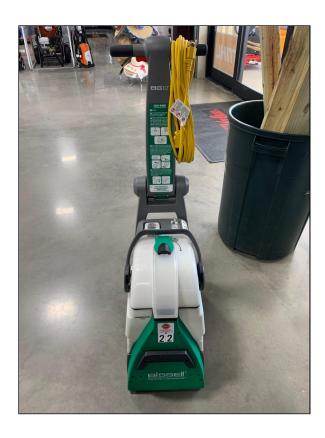

## **Rental Rates:**

**Day -** \$21.99

**2 Day -** \$32.99

**Week -** \$109.99

**Month -** \$264.99

The BG10 Commercial Carpet Shampooer

Commercial Deep Cleaning. . . Done Right, Done Fast, and for a Great Price.

A Big Fix for a Big Mess

2 motors and DirtLifter power brush

2 large capacity tanks

Adjustable handle

Easy-Clean brush roller

Fewer Stops - Maximum Efficiency

25 foot Extension Cord - 50 foot Cleaning Reach

Easy Portability!

Cleans forward and back

Powerful edge-to-edge suction