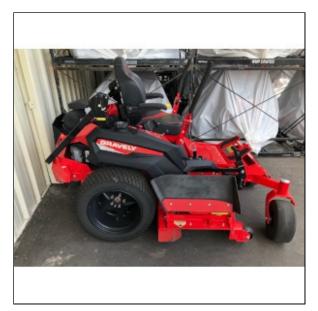

## Lawnmower Super Duty Commercial Pro-Turn 60''

Read More

**SKU:**PT660

Price:\$0

Categories: Lowery's Rentals

## **Product Description**

**Rental Rates:** 

**4 Hour -** \$147.99 **Day -** \$229.99 **2 Day -** \$344.99 **Week -** \$1,149.99 **Month -** \$2,773.99

When you add a Pro-Turn® 660 to your crew, it's kind of like adding another employee. It cuts faster and more efficiently, handling more work in less time. Its Operator Pod System was designed to keep you mowing comfortably sunrise to sunset, cutting back on driver fatigue. Best of all, it will impress both your clients and any potential crew members because they'll see you only use the best.