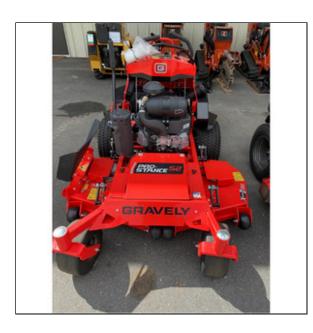

# **Gravely Pro-Stance 52'' Stand-On Mower**

Read More

SKU:PS52

Price:\$0

Categories: Lowery's Rentals