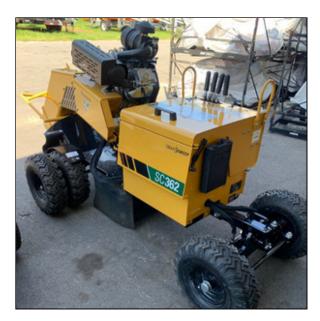

## **Rental Rates:**

**4 Hour -** \$288.99 **Day -** \$449.99 **2 Day -** \$674.99 **Week -** \$1,799.99 **Month -** \$3,999.99

Developed with rental yards and tree care contractors in mind.

Vermeer has expanded its stump cutter lineup offering increased options for the customer. Equipped with a 35-hp (26.1 kW) Vanguard engine, a hydraulic ground drive and a belt-driven cutter head, the SC362 provides operators with ample power and maneuverability to take out medium-sized stumps with the productivity and reliability that the field demands.