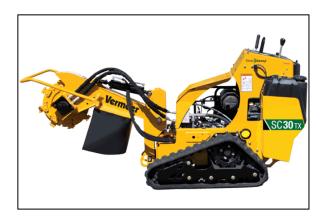

## **Stump Grinder Walk Behind Track**

Read More

SKU:SC 30TX

Price:\$0

Categories:Lowery's Rentals

## **Rental Rates:**

4 Hour - \$224.99

Day - \$349.99

**2 Day -** \$524.99

Week - \$1,374.99

**Month - \$3,315.99** 

With a focus on ease-of-operation, the compact design of the SC30TX offers intuitive controls, minimal service points and the performance of a machine that gets the job done. The modified operator presence handle design is now manufactured with a harder exterior to improve wear and appearance. This user-friendly handle system provides additional capacitance sensing capability and is intended to help protect the operator.

## **Specs:**

• Length: 94" (238.8 cm)

• Width: 35" (88.9 cm) Height: 49" (124.5 cm)

Weight: 1550 lb (703.1 kg)
horsepower: 25 hp (18.6 kW)
Fuel tank capacity: 6.8 gal (25.7 L)

• Fuel type: Gas

• Cutter wheel diameter without teeth: 16" (40.6 cm)