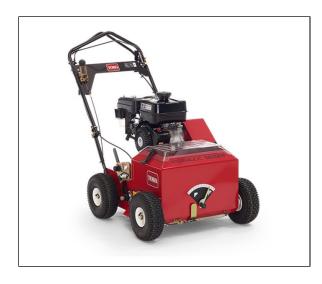

## **Rental Rates:**

4 Hour - 63.99

**Day -** \$99.99

**2 Day -** \$149.99

Week - \$499.99

**Month - \$1,205.99** 

This overseeder/dethatcher is durable, lightweight and easy to use! The new Toro slit seeders handle like a self-propelled push mower. Operators can make a tight turn-even on hills-with only one hand. The variable-speed drive system operates in forward and reverse.

All models are constructed of solid 11-gauge steel for maximum durability. Blades are made of high-carbon, heat-treated spring steel that can handle abuse without chipping or bending.

A large 40-lb capacity seed mixer regulates seed delivery based on ground speed for even application.