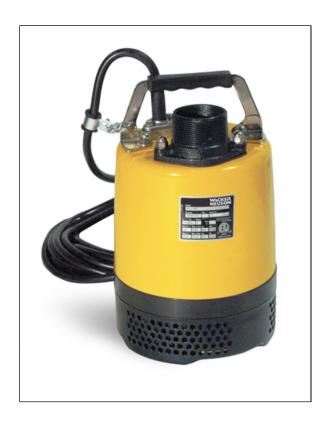

## **Rental Rates:**

**Day -** \$44.99

**2 Day -** \$66.99

**Week -** \$145.99

Month - \$316.99

Submersible Pump (2") Thus submersible pumps offer the versatility and durability contractors need for light dewatering on the job site.

- This high-performance submersible pump is capable of handling solids up to .4 inches, ideal for jobs needing fast, dependable dewatering
- Lightweight, compact design with heavy-duty power cords offers a highly durable pump that is still easy to transport and install