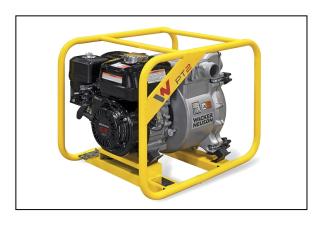

## **Rental Rates:**

**Day -** \$65.99

**2 Day -** \$98.99

Week - \$213.99

Month - \$464.99

The PT 2 series of centrifugal trash pumps are reliable dewatering tools for a variety of applications. The lightweight pumps can handle up to 210 gpm (795 l/m) and solids up to one inch (25 mm) and are ideal for general dewatering of excavations, flooded basements, manholes, utility vaults, mining work, swimming pools, lakes, and barge holds or wherever there is unwanted water. With the radial flow design and built-in contractor-friendly features, this line of trash pumps has redefined the quality and durability standards of self-priming, centrifugal trash pumps.