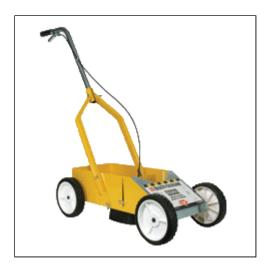

## **Rental Rates:**

Day - \$19.99 2 Day - \$29.99 Week - \$99.99 Month - \$240.99

Manual push machine for striping lines onto a parking lot. Compatible with Rustoleum striping paint, sold separately.

Make crisp, accurate stripes with the Rust-Oleum High Performance Striping Machine. Its heavy-duty wheels work on a variety of terrains and make applying straight lines fast and easy.

- Covers a larger area in a shorter time
- Adjustable for 2-4"-wide lines
- Sturdy steel construction
- Includes convenient storage compartment—holds up to 12 extra cans
- Ideal for use on parking lots, roads, paths and more