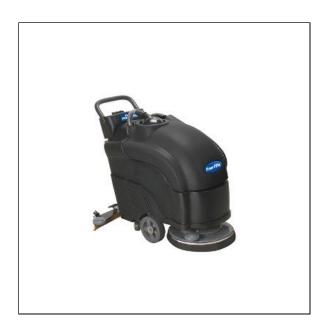

## **Rental Rates:**

4 Hour - \$105.99

Day - \$164.99

**2 Day -** \$246.99

Week - \$824.99

Month - \$1,989.99

Simple controls, easy to use, and easy to transport, the Predator 17 provides excellent scrubbing results on a wide range of hard floor surfaces. Designed for moderate sized interiors, the Predator 17 is ideal for use in schools, hotels, retail shops, restaurants, hospitals and other commercial and industrial applications.

## \$75.00 Deposit

- Full sized 17" pad driver or brush increases productivity
- 200 RPM brush speed provides aggressive scrubbing power
- Comes complete with two 12 volt batteries, charger and pad driver
- Low-profile, ergonomic design provides easy maneuverability
- Fully removable solution tank provides quick access to batteries for routine maintenance
- In-line solution solenoid controls solution flow optimizing cleaning times
- Simple control panel includes key switch, battery meter and hour meter
- Includes pad driver, batteries and charger