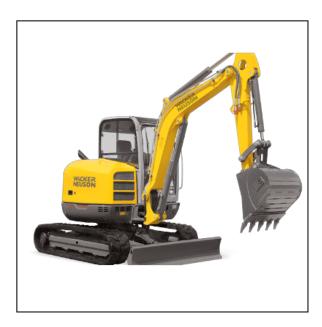

## **Rental Rates:**

4 Hour - \$353.74

1 Day - \$549.99

2 Day - \$824.99

1 Week - \$1799.99

1 Month - \$3999.00

The EZ53 Mini Excavator combines the performance of a conventional track excavator with the excellent maneuverability of a zero tail swing machine. When revolved, the tail of the EZ53 does not project over the width of the tracks. It offers rubber tracks, dozer blade, 30" bucket with teeth and a thumb. Operating weight 13,000 lbs. 22 gal diesel tank. Digging depth max. 147.7 ins. Dumping height 144.8 - 155.2 ins. Digging radius max. 245.4 ins. L x W x H 216.5 x 78.3 x 101.3 ins. Perkins 61 HP Engine.