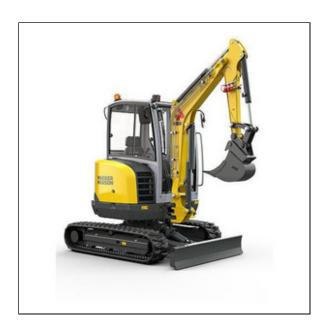

## **Rental Rates:**

**4 Hour -** minimum \$211.99

**Day -** \$329.99

**2 Day -** \$494.99

Week - \$1,249.99

**Month - \$2,999.99** 

The EZ26 compact excavator offers a modern design, flexibility and operator-friendliness. Need to move to the next job with a trailer? No problem! The low weight of this model allows transport. The EZ26 offers exceptional ergonomics with joystick mount, wide cab entry and well-placed operating and display elements. Includes a 20" bucket with teeth and a thumb for picking up debris. It also has a dozer blade on front for leveling and pushing dirt. Rated lift capacity 1997 lbs. Maximum dig depth 8.5 ft Max dump height 9.9 ft Maximum reach at ground level 14.9 ft Fuel capacity 9.1gal diesel. Operating weight 5,800 lbs.