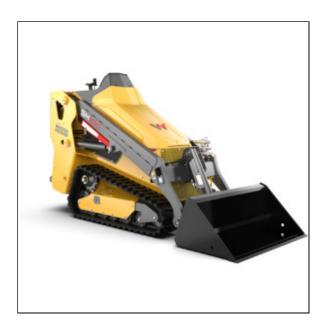

## **Rental Rates:**

**4 Hour -** \$192.95

1 Day - \$299.99

**2 Day -** \$449.99

1 Week - \$899.99

**1 Month -** \$2199.99

The versatile, stand-on utility track loader is designed with a variety of operator comfort features and offers a durable, low-maintenance design to reduce maintenance costs. The perfect fit for landscape projects, light site work, grading, and general material handling. The overall narrow width fits through doorways, gates, and other tight spaces.

Fuel Tank 7 gal Ride on mini skid steer SM100 loader with 25 HP Kubota diesel engine. Rated operating capacity- 1000 lbs Operating weight- 3300 lbs Length- 106.2 in Width- 35.6 in Height- 54.6 in Approximate Lift Height- 80.9 in. Tipping load 2,857 lbs