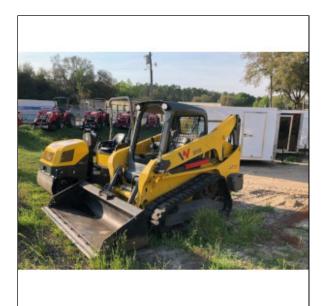

## **Wacker Neuson Skid Steer**

Read More

SKU:WNST31

Price:\$0

Categories:Lowery's Rentals

## **Rental Rates:**

4 Hour - \$282.99

**Day -** \$439.99

**2 Day -** \$659.99

Week - \$1,799.99

Month - \$3,999.99

The ST31 offers the power and torque needed for any job site. This unit delivers 3,100 pounds of rated operating capacity at 50% and is a class leader with a lift height over 125 inches. The machine is equipped with a 74 hp turbo-charged Kohler Tier 4 Final engine offering class-leading engine torque.