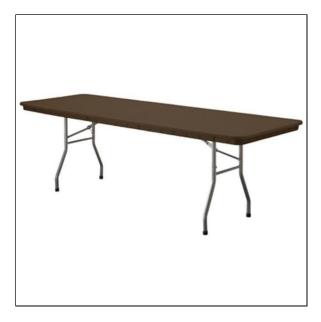

## **Product Description**

**Rental Rates:** 

**Day -** \$9.99

**2 Day -** \$14.99

**Week -** \$49.99

**Month -** \$119.99

8' x 30", Dark Brown, Rhino Lite Table

8' x 30", Dark Brown, Rhino Lite Table, Made From High-Density Polyethylene Resin, Lightweight, Auto Locking Legs, Easy To Grip & Carry, Steel Wishbone Legs & Frame, Durable Structure, Can Support 2,000 LB, Maintenance Free, Never Needs Sanding Or Refinishing Stain Resistant Surfaces Won't Crack Or Splinter, Heat & Water Resistant

Seats 8 people (4 on each side), 10 total if chairs are placed on the ends.