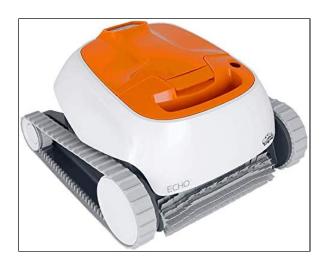

## **Rental Rates:**

**Day -** \$64.99

2 Day - \$96.99

**Week -** \$324.99

Month - \$783.99

This little robot makes pool season a breeze. This automatic pool cleaner is light-weight and budget friendly cleaner.

Dolphin Echo automatic pool cleaner. Minimum Depth- 2.6 ft Maximum Depth- 16.4 ft