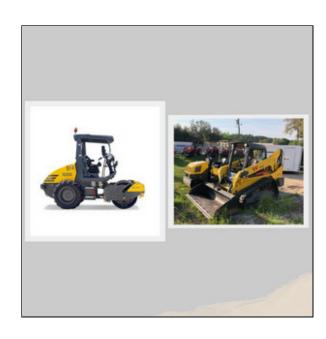

## **Product Description**

**Rental Rates:** Please contact us for current pricing and availability.

Rental Bundle #6 Includes:

- Wacker Neuson #ST31 Open Cab Skidsteer
- Wacker Neuson #RC50 Large Single Drum Roller