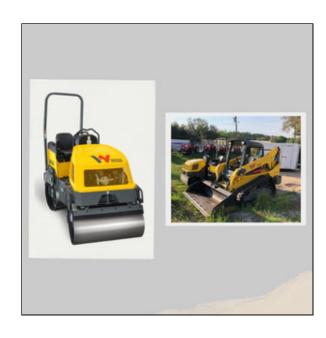

## **Product Description**

**Rental Rates:** Please contact us for current pricing and availability.

Rental Bundle #5 Includes:

- Wacker Neuson #ST31 Open Cab Skidsteer
- Wacker Neuson #RD12 Double Drum Roller