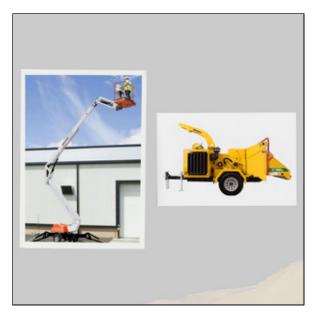

## **Product Description**

Rental Rates: Please contact us for current pricing and availability.

Rental Bundle #2 Includes:

- Vermeer BC1000XL Towable Brush Chipper
- Snorkel #TL49J 52' working height Towable battery operated Lift