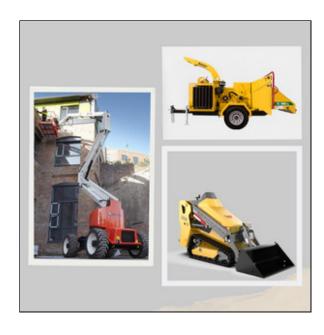

## **Product Description**

**Rental Rates:** Please contact us for current pricing and availability.

Rental Bundle #1 Includes:

- Vermeer #BC1000XL Tow behind wood /brush chipper
- Snorkel #A46JRT 4X4 Diesel Powered All Terrain 52' working height drivable lift
- Wacker Neuson #SM100 Mini Skidsteer w/Bucket and Grapple