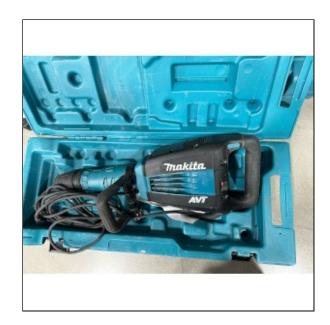

## Makita #HM1214C Demolition Hammer Includes 1 Bit

Read More

SKU:HM1214C

Price:\$0

Categories:Lowery's Rentals

## **Product Description**

**Rental Rates:** 

4 Hour - \$50.99

**Day -** \$79.99

**2 Day -** \$119.99

Week - \$258.99

Month - \$562.99

Tough on concrete, not on you. Makita's hard-hitting HM1214C 27 lb. Breaker Hammer is equipped with Anti-Vibration Technology (AVT), an exclusive counterbalance system that reduces vibration. The result is more efficient hitting on the concrete and less vibration in the tool - and the tool user.