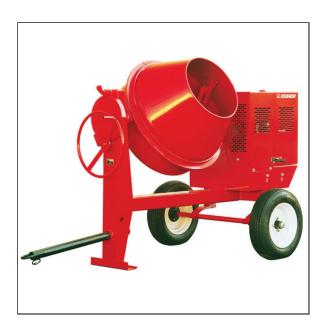

## **Rental Rates:**

**4 Hour -** \$70.99

**Day -** \$109.99

**2 Day -** \$164.99

Week - \$439.99

**Month - \$773.00** 

Multiquip concrete mixer towable, The ultimate in heavy duty mixers, ideal for mixing large aggregate

Whiteman concrete mixer 6 CU FT with 7.9 HP Honda GX240

6 cubic foot capacity, Steel Drum, Honda 7.9 HP model GX-240. Weight 810 Lbs,

- •Ultimate heavy-duty concrete mixer
- •Wide and low, easy loading drum
- •Rugged 14 gauge steel engine cover with ventilation openings
- •Multi-position dump latch
- •Oversized dump wheel for easier material discharge
- •Heavy-duty retractable tow tongue
- •Large tires for smooth towing to the job\