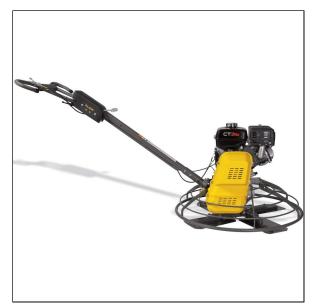

## Trowel Walk-Behind (48")

Read More

SKU:CT48

Price:\$0

Categories: Lowery's Rentals

## **Rental Rates:**

4 Hour - \$79.99
Day - \$124.99
2 Day - \$186.99
Week - \$404.99
Month - \$879.99

Walk behind trowel with 48" adjustable pitch blade and Honda engine.

With a trowel diameter of 48-inches, the models of the CT48 trowel range are ideal for finishing medium large areas. The trowels are optimally balanced, therefore they can be effortlessly controlled in the wide range of speeds. The transmission brake, electronic safety switch and engine speed sensor offer additional triple protection for the user. In an emergency situation the device will simply switch off and the handle will come to a stand-still after no more than a three-quarter turn. Furthermore, the unit will only start if the throttle lever is set to zero. This prevents an inadvertent rotation of the handle on start-up.