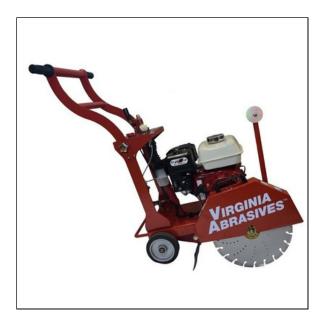

# Walk Behind Concrete Saw 14"

The Virginia Abrasives FS14M compact walk behind saw is built for tough jobs. This walk behind floor saw is powered by a reliable Honda 6.5 horse power GX200 engine with cyclonic air filtration.

## **Callout features include:**

Two way adjustable handles for ease of use and transportation Built in lifting bail and water tank. Removable blade guard with quick disconnect. Quick release arbor shaft with self-aligning pillow block ball bearings. Quick disconnect water connection

## **Specifications:**

Engine Make/Model: Honda GX200 Engine HP: 6.5 Engine Type: 4-stroke Air Cleaner Type: Cyclone Maximum blade capacity, in.: 14" Operating weight: 136 Wheel Diameter: Reat 6" | Front 4" Arbor Belts: Cog V Belts

# **Product Description**

Rental Rates: 4 Hour - \$70.99 Day - \$109.99 2 Day - \$164.99 Week - \$549.99 Month - \$1,325.99

The Virginia Abrasives FS14M compact walk behind saw is built for tough jobs. This walk behind floor saw is powered by a reliable Honda 6.5 horse power GX200 engine with cyclonic air filtration.

### **Callout features include:**

Two way adjustable handles for ease of use and transportation Built in lifting bail and water tank. Removable blade guard with quick disconnect. Quick release arbor shaft with self-aligning pillow block ball bearings. Quick disconnect water connection

#### **Specifications:**

Engine Make/Model: Honda GX200 Engine HP: 6.5 Engine Type: 4-stroke Air Cleaner Type: Cyclone Maximum blade capacity, in.: 14" Operating weight: 136 Wheel Diameter: Reat 6" | Front 4" Arbor Belts: Cog V Belts