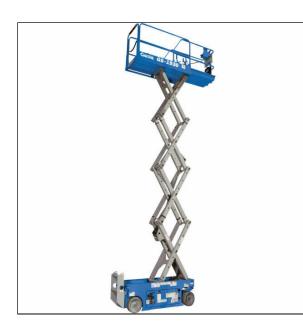

## Genie GS-1930 Scissor Lift

Electric drive scissor lift with extendable work platform. Maximum platform height 19 feet.

The genie scissor lift is easy to maneuver in tight spaces, boasts quiet electric, zero-emissions operation, and is ideal for indoor applications on firm, level surfaces.

## **Rental Rates**

**4 HOUR -** \$128.99 **DAILY -**\$199.99 **2 DAY -** \$299.99 **WEEKLY -**\$549.99 **MONTH -**\$1,549.99

Electric drive scissor lift with extendable work platform. Maximum platform height 19 feet.

The genie scissor lift is easy to maneuver in tight spaces, boasts quiet electric, zero-emissions operation, and is ideal for indoor applications on firm, level surfaces.