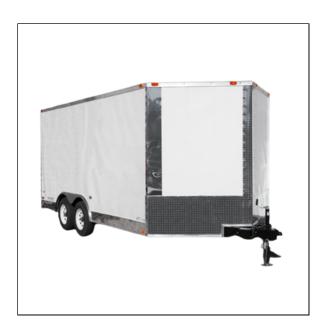

## **High Country Enclosed Cargo Trailer -** 7x16TA

Read More

**SKU:**EHCW7X16TA

**Price:**\$6199.00

Categories: High Country Trailers

**Product Description** 

## **High Country Enclosed Cargo Trailer - 7x16TA**

- All Aluminum Construction
- 16" O/C Wall & Roof Studs
- 24" O/C Floor Crossmembers
- 2"x3" Subframe Tubing (4,5 & 6 Wides)
- 2"x5" Subframe Tubing (7,7.5 & 8 Wides)
- V-Nose Construction (4&5 Wides)
- Sloped V-Nose Construction (6,7,7.5 Wides)
- A-Frame Tongue (8 Wides)
- Dexter Torsion Ride Axles
- Exterior LED Lighting
- Smooth .030 Bonded Side Panels
- One-Piece Aluminum Roof
- Roof Vent
- Interior LED Lighting
- 3/8" Water Resistant Walls
- 5/8" Water Resistant Decking (4&5Wides)
- 3/4" Water Resistant Decking (6,7,7.5 & 8 Wides)
- Single Barn Door (4 Wides Only)
- Double Barn Doors (5,6,7,7.5 & 8 Wides)
- 24" Stoneguard
- 2000# Center Jack
- Safety Chains
- 2" Coupler (4&5 Wides)
- 32"x66" Side Door (6,7,7.5 & 8 Wides)
- A-Frame Coupler (7&7.5 Wides)
- Polished Aluminum Fenders (8 Wides)