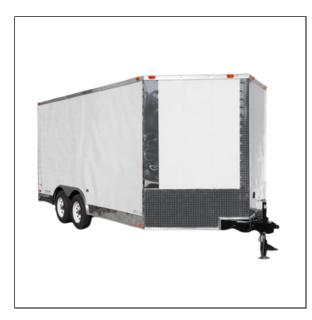

High Country Enclosed Cargo Trailer -7x14TA

Read More

SKU:EHCW7X14TA

Price:\$5699.00

Categories: High Country Trailers

**Product Description** 

## **High Country Enclosed Cargo Trailer - 7x14TA**

- All Aluminum Construction
- 16" O/C Wall & Roof Studs
- 24" O/C Floor Crossmembers
- 2"x3" Subframe Tubing (4,5 & 6 Wides)
- 2"x5" Subframe Tubing (7,7.5 & 8 Wides)
- V-Nose Construction (4&5 Wides)
- Sloped V-Nose Construction (6,7,7.5 Wides)
- A-Frame Tongue (8 Wides)
- Dexter Torsion Ride Axles
- Exterior LED Lighting
- Smooth .030 Bonded Side Panels
- One-Piece Aluminum Roof
- Roof Vent
- Interior LED Lighting
- 3/8" Water Resistant Walls
- 5/8" Water Resistant Decking (4&5Wides)
- 3/4" Water Resistant Decking (6,7,7.5 & 8 Wides)
- Single Barn Door (4 Wides Only)
- Double Barn Doors (5,6,7,7.5 & 8 Wides)
- 24" Stoneguard
- 2000# Center Jack
- Safety Chains
- 2" Coupler (4&5 Wides)
- 32"x66" Side Door (6,7,7.5 & 8 Wides)
- A-Frame Coupler (7&7.5 Wides)
- Polished Aluminum Fenders (8 Wides)