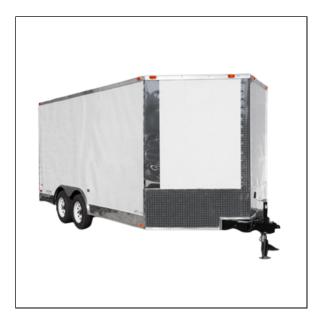

High Country Enclosed Cargo Trailer - 6x12SA

Read More

SKU:EHCW6X12SA

**Price:**\$3999

Categories: High Country Trailers

**Product Description** 

## **High Country Enclosed Cargo Trailer - 6x12SA**

- All Aluminum Construction
- 16" O/C Wall & Roof Studs
- 24" O/C Floor Crossmembers
- 2"x3" Subframe Tubing (4,5 & 6 Wides)
- 2"x5" Subframe Tubing (7,7.5 & 8 Wides)
- V-Nose Construction (4&5 Wides)
- Sloped V-Nose Construction (6,7,7.5 Wides)
- A-Frame Tongue (8 Wides)
- Dexter Torsion Ride Axles
- Exterior LED Lighting
- Smooth .030 Bonded Side Panels
- One-Piece Aluminum Roof
- Roof Vent
- Interior LED Lighting
- 3/8" Water Resistant Walls
- 5/8" Water Resistant Decking (4&5Wides)
- 3/4" Water Resistant Decking (6,7,7.5 & 8 Wides)
- Single Barn Door (4 Wides Only)
- Double Barn Doors (5,6,7,7.5 & 8 Wides)
- 24" Stoneguard
- 2000# Center Jack
- Safety Chains
- 2" Coupler (4&5 Wides)
- 32"x66" Side Door (6,7,7.5 & 8 Wides)
- A-Frame Coupler (7&7.5 Wides)
- Polished Aluminum Fenders (8 Wides)