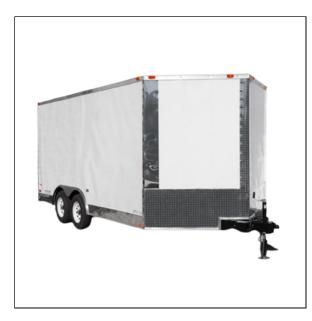

High Country Enclosed Cargo Trailer -6x10SA

Read More

SKU:EHCW6X10SA

Price:\$3899.00

Categories: High Country Trailers

**Product Description** 

## **High Country Enclosed Cargo Trailer - 6x10SA**

- All Aluminum Construction
- 16" O/C Wall & Roof Studs
- 24" O/C Floor Crossmembers
- 2"x3" Subframe Tubing (4,5 & 6 Wides)
- 2"x5" Subframe Tubing (7,7.5 & 8 Wides)
- V-Nose Construction (4&5 Wides)
- Sloped V-Nose Construction (6,7,7.5 Wides)
- A-Frame Tongue (8 Wides)
- Dexter Torsion Ride Axles
- Exterior LED Lighting
- Smooth .030 Bonded Side Panels
- One-Piece Aluminum Roof
- Roof Vent
- Interior LED Lighting
- 3/8" Water Resistant Walls
- 5/8" Water Resistant Decking (4&5Wides)
- 3/4" Water Resistant Decking (6,7,7.5 & 8 Wides)
- Single Barn Door (4 Wides Only)
- Double Barn Doors (5,6,7,7.5 & 8 Wides)
- 24" Stoneguard
- 2000# Center Jack
- Safety Chains
- 2" Coupler (4&5 Wides)
- 32"x66" Side Door (6,7,7.5 & 8 Wides)
- A-Frame Coupler (7&7.5 Wides)
- Polished Aluminum Fenders (8 Wides)