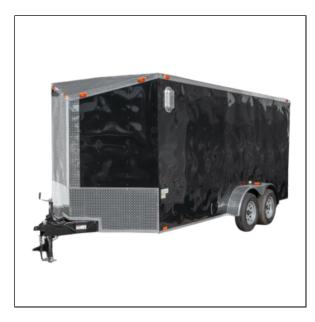

## High Country Enclosed Cargo Trailer - 8.5x16 THD

- All Aluminum Construction
- 16" O/C Wall & Roof Studs
- 24" O/C Floor Crossmembers
- 2"x3" Subframe Tubing (4,5 & 6 Wides)
- 2"x5" Subframe Tubing (7,7.5 & 8 Wides)
- V-Nose Construction (4&5 Wides)
- Sloped V-Nose Construction (6,7,7.5 Wides)
- A-Frame Tongue (8 Wides)
- Dexter Torsion Ride Axles
- Exterior LED Lighting
- Smooth .030 Bonded Side Panels
- One-Piece Aluminum Roof
- Roof Vent
- Interior LED Lighting
- 3/8" Water Resistant Walls
- 5/8" Water Resistant Decking (4&5Wides)
- 3/4" Water Resistant Decking (6,7,7.5 & 8 Wides)
- Single Barn Door (4 Wides Only)
- Double Barn Doors (5,6,7,7.5 & 8 Wides)
- 24" Stoneguard
- 2000# Center Jack
- Safety Chains
- 2" Coupler (4&5 Wides)
- 32"x66" Side Door (6,7,7.5 & 8 Wides)
- A-Frame Coupler (7&7.5 Wides)
- Polished Aluminum Fenders (8 Wides)