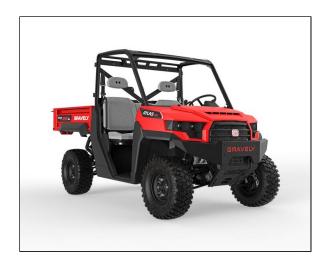

## ATLAS JSV® 3400 4x4

## BLAZE YOUR OWN TRAIL.

There's no shortage of power and torque in the Atlas JSV 3400 and 3400SD. You can haul, work, tow, dump - and a ton of other jobs you haven't even discovered yet. It features heavy-duty suspension and seats three comfortably.

A two-cylinder, 1000cc, OHC engine, stronger clutch, and smoother drivetrain tackle demanding job site conditions

The Atlas JSV's fabricated all-steel cargo bed won't buckle or bend. Dump cargo with the touch of a button and haul a fully loaded pallet, thanks to a generous 18 cubic feet of cargo space.

\*Steel cargo bed available on 3400SD model only.

A one-piece chassis and independent rear suspension offers rigidity in the toughest work environments.