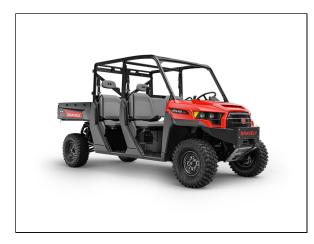

## ATLAS JSV® 6400 4x4

CREW WORTHY. FIELD READY.

Packed with power and torque, the Atlas JSV® features heavy-duty suspension. Haul, tow, work, dump - this ultimate job site vehicle seats six comfortably.