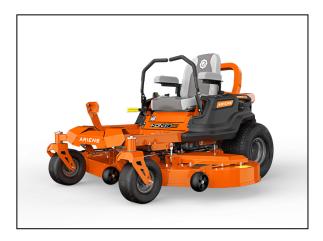

# **IKON XD Series 42'' Kawasaki**

With a solid tubular frame and a wide range of cutting sizes, the IKON XD brings power and flexibility to all yard sizes. A plush, high-back seat and large tires provide comfort and stability, hour after hour.