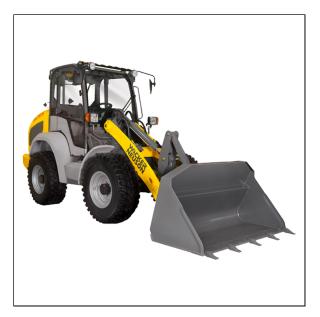

## Wacker Neuson 5055 Wheel Loader -Enclosed Cabin

Read More

SKU:5055-2

**Price:**\$77549

Categories: Wacker Neuson

## Wacker Neuson 5055 Wheel Loader

The 5055 all wheel steer wheel loader offers excellent maneuverability around the job site. This unit features a long wheelbase for smooth driving and easy handling even across the roughest terrain. Counterweights are located far behind the rear axle for higher payloads and more stability. Four-wheel drive steering offers excellent maneuverability, overall machine stability and increased payloads. Machine design features placement of components for easy access and serviceability.