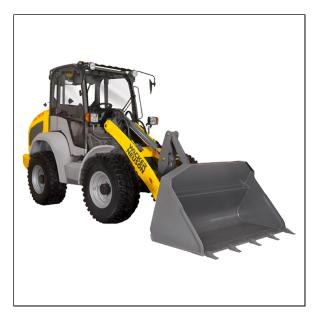

## Wacker Neuson 5055 Wheel Loader -Open Canopy

Read More

SKU:5055

**Price:**\$70649

Categories: Wacker Neuson

## Wacker Neuson 5055 Wheel Loader

The 5055 all wheel steer wheel loader offers excellent maneuverability around the job site. This unit features a long wheelbase for smooth driving and easy handling even across the roughest terrain. Counterweights are located far behind the rear axle for higher payloads and more stability. Four-wheel drive steering offers excellent maneuverability, overall machine stability and increased payloads. Machine design features placement of components for easy access and serviceability.