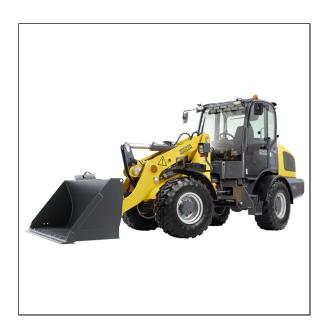

## WL60 Articulated Wheel Loader

The WL60 is the most powerful compact wheel loader in its size class. Powered by a 102HP Tier 4 Final engine, the WL60 delivers unmatched power and performance. The WL60 offers the speed and payload to handle a variety of job site needs. With a universal hydraulic attachment plate and standard hydraulic flow (26 gpm) or high flow (40 gpm), changing and operating existing or new attachments is quick and easy. A class-leading hinge pin height of 12 feet allows for loading and unloading high-sided dump trucks and hoppers. The articulated joint allows for the unit to be highly maneuverable especially in tight working conditions